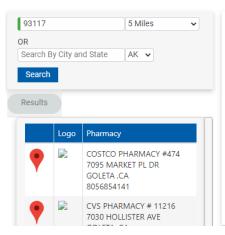

#### Step 3: Search!

Click the search button. The portal will show you the in-network pharmacies in your selected region.

#### **Pharmacy Locator**