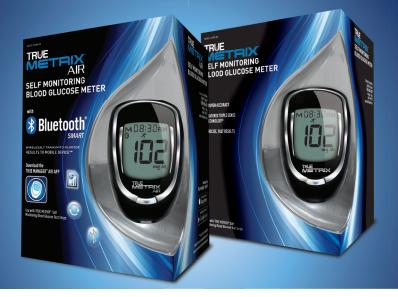

The TRUE METRIX® Self-Monitoring Blood Glucose Systems are designed to help people confidently and accurately manage their diabetes.

#### **Select the Meter That Best Meets Your Individual Testing Needs**

### TRUE METRIX® AIR -

Technology with Reach

#### **FEATURES:**

- Bluetooth Smart Connectivity
- · No Coding
- · Results as fast as 4 seconds
- 7-, 14-, 30-, 60- and 90-day averaging
- 6 Event Tags
- Stores 1,000 results with time and date