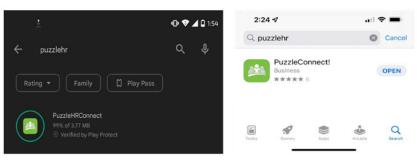

#### Q8: How do I download the EDC app on my smartphone?

A8: Step 1. Go into Google Play Store or the Apple Store and type in "PuzzleConnect."

- Step 2. Download the PuzzleConnect app
- Step 3. Follow the instructions and input your work email
- Step 4. A confirmation code will be sent to the work email
- Step 5. Enjoy using the PuzzleConnect app!